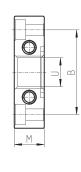

# Terminal flanges (kit A)

The kit MC104-FL is supplied with: 1x left flange; 1x right flange; 4x screws M4x14; 2x O-Ring 2068. Each of the kits MC202-FL and MC238-FL is supplied with: 1x left flange; 1x right flange; 4x screws M5x14; 2x O-Ring 3100.

Materials: painted aluminium flanges, zinc-plated steel screws and NBR O-ring.

| DIMENSION | S  |      |    |    |    |    |    |    |      |      |
|-----------|----|------|----|----|----|----|----|----|------|------|
| Mod.      | Α  | В    | С  | D  | E  | F  | N  | М  | U    | size |
| MC104-FL  | 25 | 34   | M5 | 15 | M5 | 20 | 45 | 12 | G1/4 | 1    |
| MC238-FL  | 35 | 44,5 | M5 | 20 | -  | -  | 60 | 14 | G3/8 | 2    |
| MC202-FL  | 35 | 44,5 | M5 | 20 | -  | -  | 60 | 14 | G1/2 | 2    |