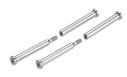

# Screws for assembling (kit F)

The kit is supplied with: 2 male screws; 2 female screws; 1 0-ring (OR 2068 for MC1-VMF; OR 3100 for MC2-VMF).

Materials: zinc-plated steel male screws, nickel-plated steel female screws and NBR O-ring.

| DIMENSIONS | 5  |    |      |    |    |     |      |
|------------|----|----|------|----|----|-----|------|
| Mod.       | Α  | В  | С    | D  | SW | SW1 | size |
| MC1-VMF    | 42 | M4 | 48,5 | M4 | 3  | 3   | 1    |
| MC2-VMF    | 59 | M5 | 68,5 | M5 | 4  | 4   | 2    |