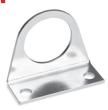

# Mounting bracket Mod. C114-ST

For regulators and filter-regulators (G1/4 - G1/8)

The kit is supplied with: 1x zinc-plated steel bracket.

Mod.

**€** CAMOZZI

# Mounting bracket Mod. C114-ST/1

For regulators and filter-regulators (G1/4 - G1/8)

The kit is supplied with 1 zinc-plated steel bracket.

Mod.

C114-ST/1

# Mounting bracket Mod. C114-ST/2

For regulators and filter-regulators (G1/4 - G1/8)

The kit is supplied with 1 zinc-plated steel bracket.

Mod.

C114-ST/2