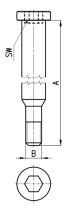

# Screws for assembling (kit E)

The kit MC1-VM is supplied with: 2 male screws; 1 0-ring 2068. The kit MC2-VM is supplied with: 2 male screws; 1 0-ring 3100

Materials: zinc-plated steel screws and NBR O-ring.

| Mod.   | А    | В  | SW | size |
|--------|------|----|----|------|
| MC1-VM | 48,5 | M4 | 3  | 1    |
| MC2-VM | 65,5 | M5 | 4  | 2    |