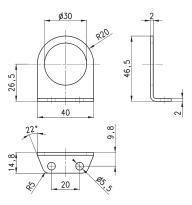

# Fixing bracket Mod. MX2-S

for regulators Mod. MC238 and MC202

The kit is supplied with 1 zinc-plated steel bracket

| Mod.  | Α      | В  | С    | D     | Ε  | F  | G  | Н     | L  | M   | N   |
|-------|--------|----|------|-------|----|----|----|-------|----|-----|-----|
| MX2-S | Ø 47,2 | 73 | 60,5 | R29,5 | 54 | 25 | 15 | Ø 6,2 | 90 | 2,5 | 2,5 |