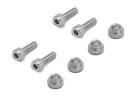

# Screws (kit G) to assemble 2 bodies type "M"

The kit MC1-VMD is supplied with: 4 screws M4X10; 4 spacers; 2 0-ring 2068. The kit MC2-VMD is supplied with: 4 screws M5X12; 4 spacers; 2 0-ring 3100.

Materials: zinc-plated steel screws, brass spacers and NBR O-ring.

| Mod.    | Α  | В  | size |   |
|---------|----|----|------|---|
| MC1-VMD | 10 | M4 | 1    | * |
| MC2-VMD | 12 | M5 | 2    | * |