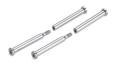

# Screws for assembling (kit F)

The kit is supplied with: 2 male screws; 2 female screws; 1 0-ring (OR 2068 for MC1-VMF; OR 3100 for MC2-VMF).

Materials: zinc-plated steel male screws, nickel-plated steel female screws and NBR O-ring.

| DIMENSIONS | 5  |    |      |    |    |     |      |
|------------|----|----|------|----|----|-----|------|
| Mod.       | Α  | В  | С    | D  | SW | SW1 | size |
| MC1-VMF    | 42 | M4 | 48,5 | M4 | 3  | 3   | 1    |
| MC2-VMF    | 59 | M5 | 68,5 | M5 | 4  | 4   | 2    |