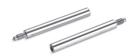

# Tie-rods for assembling (kit C)

The kit MC1-TMF is supplied with: 2 male/female tie-rods; 1 0-ring 2068. The kit MC2-TMF is supplied with: 2 male/female tie-rods; 1 0-ring 3100.

Materials: nickel-plated steel tie-rods and NBR O-ring.

| Mod.    | Α  | В  | С |   |
|---------|----|----|---|---|
| MC1-TMF | 45 | M4 | 6 | 1 |
| MC2-TMF | 62 | M5 | 6 | 2 |