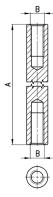

# Tie-rods for assembling (kit C)

The kit MC1-TMF is supplied with: 2 male/female tie-rods; 1 0-ring 2068. The kit MC2-TMF is supplied with: 2 male/female tie-rods; 1 0-ring 3100.

Materials: nickel-plated steel tie-rods and NBR O-ring.

| Mod.    | Α  | В  | С |   |
|---------|----|----|---|---|
| MC1-TMF | 45 | M4 | 6 | 1 |
| MC2-TMF | 62 | M5 | 6 | 2 |