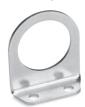

# Mounting bracket for (kit B)

Mounting bracket for terminals 1/4, 3/8, 1/2.

The kit MC104-ST is supplied with:

- 2x terminal brackets
- 4x screws M5x10

Materials: zinc-plated steel brackets and screws.

# Mod. MC104-ST