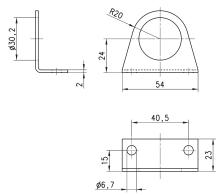

# Mounting bracket Mod. C114-ST

For regulators and filter-regulators (G1/4 - G1/8)

The kit is supplied with: 1x zinc-plated steel bracket.

Mod.

**€** CAMOZZI