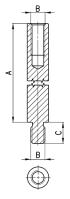

# Screws for assembling (kit F)

The kit is supplied with: 2 male screws; 2 female screws; 1 0-ring (OR 2068 for MC1-VMF; OR 3100 for MC2-VMF).

Materials: zinc-plated steel male screws, nickel-plated steel female screws and NBR O-ring.

| DIMENSIONS | 5  |    |      |    |    |     |      |
|------------|----|----|------|----|----|-----|------|
| Mod.       | Α  | В  | С    | D  | SW | SW1 | size |
| MC1-VMF    | 42 | M4 | 48,5 | M4 | 3  | 3   | 1    |
| MC2-VMF    | 59 | M5 | 68,5 | M5 | 4  | 4   | 2    |