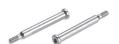

# Screws for assembling (kit E)

The kit MC1-VM is supplied with: 2 male screws; 1 0-ring 2068. The kit MC2-VM is supplied with: 2 male screws; 1 0-ring 3100

Materials: zinc-plated steel screws and NBR O-ring.

| Mod.   | А    | В  | SW | size |
|--------|------|----|----|------|
| MC1-VM | 48,5 | M4 | 3  | 1    |
| MC2-VM | 65,5 | M5 | 4  | 2    |