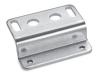

# Mounting bracket Mod. C238-ST/1

for MC238 and MC202

The kit is supplied with: 1 bracket; 2 screws M5X65

 ${\it Materials: zinc-plated steel bracket and screws.}$ 

Mod.

C238-ST/1