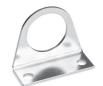

# Mounting bracket Mod. C114-ST

For regulators and filter-regulators (G1/4 - G1/8)

The kit is supplied with: 1x zinc-plated steel bracket.

Mod.

**€** CAMOZZI

# Mounting bracket Mod. C114-ST/1

For regulators and filter-regulators (G1/4 - G1/8)

The kit is supplied with 1 zinc-plated steel bracket.

Mod.

C114-ST/1

# Mounting bracket Mod. C114-ST/2

For regulators and filter-regulators (G1/4 - G1/8)

The kit is supplied with 1 zinc-plated steel bracket.

Mod.

C114-ST/2