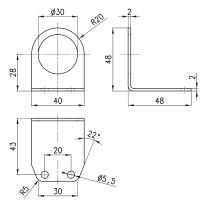

# Mounting bracket Mod. C114-ST

For regulators and filter-regulators (G1/4 - G1/8)

The kit is supplied with: 1x zinc-plated steel bracket.

Mod.

**€** CAMOZZI

# Mounting bracket Mod. C114-ST/1

For regulators and filter-regulators (G1/4 - G1/8)

The kit is supplied with 1 zinc-plated steel bracket.

Mod.

C114-ST/1