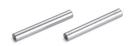

# Tie-rods for assembling (kit D)

The kit MC1-TFF is supplied with 2 female tie-rods.

The kit MC2-TFF is supplied with 2 female tie-rods.

Materials: nickel-plated steel tie-rods.

| DIMENSIONS |    |    |      |
|------------|----|----|------|
| Mod.       | А  | В  | size |
| MC1-TFF    | 44 | M4 | 1    |
| MC2-TFF    | 61 | M5 | 2    |