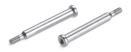

# Screws for assembling (kit E)

The kit MC1-VM is supplied with: 2 male screws; 1 0-ring 2068. The kit MC2-VM is supplied with: 2 male screws; 1 0-ring 3100

Materials: zinc-plated steel screws and NBR O-ring.

| Mod.   | А    | В  | SW | size |
|--------|------|----|----|------|
| MC1-VM | 48,5 | M4 | 3  | 1    |
| MC2-VM | 65,5 | M5 | 4  | 2    |