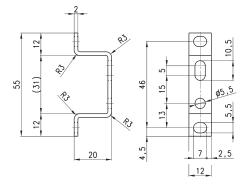

# Fixing bracket Mod. MX2-S

for regulators Mod. MC238 and MC202

The kit is supplied with 1 zinc-plated steel bracket

| Mod.  | Α      | В  | С    | D     | Ε  | F  | G  | Н     | L  | M   | N   |
|-------|--------|----|------|-------|----|----|----|-------|----|-----|-----|
| MX2-S | Ø 47,2 | 73 | 60,5 | R29,5 | 54 | 25 | 15 | Ø 6,2 | 90 | 2,5 | 2,5 |