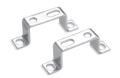

# Mounting bracket for (kit B)

Mounting bracket for terminals 1/4, 3/8, 1/2.

The kit MC104-ST is supplied with:

- 2x terminal brackets
- 4x screws M5x10

Materials: zinc-plated steel brackets and screws.

# Mod. MC104-ST