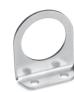

# Mounting bracket Mod. C238-ST/1

for MC238 and MC202

The kit is supplied with: 1 bracket; 2 screws M5X65

 ${\it Materials: zinc-plated steel bracket and screws.}$ 

Mod.

C238-ST/1

# Fixing bracket Mod. MX2-S

for regulators Mod. MC238 and MC202

The kit is supplied with 1 zinc-plated steel bracket

| Mod.  | Α      | В  | С    | D     | Ε  | F  | G  | Н     | L  | M   | N   |
|-------|--------|----|------|-------|----|----|----|-------|----|-----|-----|
| MX2-S | Ø 47,2 | 73 | 60,5 | R29,5 | 54 | 25 | 15 | Ø 6,2 | 90 | 2,5 | 2,5 |