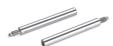

# Tie-rods for assembling (kit D)

The kit MC1-TFF is supplied with 2 female tie-rods.

The kit MC2-TFF is supplied with 2 female tie-rods.

Materials: nickel-plated steel tie-rods.

| DIMENSIONS |    |    |      |
|------------|----|----|------|
| Mod.       | А  | В  | size |
| MC1-TFF    | 44 | M4 | 1    |
| MC2-TFF    | 61 | M5 | 2    |

| Mod.   | А    | В  | SW | size |
|--------|------|----|----|------|
| MC1-VM | 48,5 | M4 | 3  | 1    |
| MC2-VM | 65,5 | M5 | 4  | 2    |