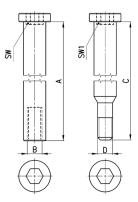

# Screws for assembling (kit F)

The kit is supplied with: 2 male screws; 2 female screws; 1 0-ring (OR 2068 for MC1-VMF; OR 3100 for MC2-VMF).

Materials: zinc-plated steel male screws, nickel-plated steel female screws and NBR O-ring.

| DIMENSIONS | 5  |    |      |    |    |     |      |
|------------|----|----|------|----|----|-----|------|
| Mod.       | Α  | В  | С    | D  | SW | SW1 | size |
| MC1-VMF    | 42 | M4 | 48,5 | M4 | 3  | 3   | 1    |
| MC2-VMF    | 59 | M5 | 68,5 | M5 | 4  | 4   | 2    |