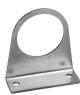

# Mounting bracket Mod. C238-ST/1

for MC238 and MC202

The kit is supplied with: 1 bracket; 2 screws M5X65

 ${\it Materials: zinc-plated steel bracket and screws.}$ 

Mod.

C238-ST/1