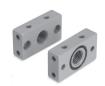

# Terminal flanges (kit A)

The kit MC104-FL is supplied with: 1x left flange; 1x right flange; 4x screws M4x14; 2x O-Ring 2068. Each of the kits MC202-FL and MC238-FL is supplied with: 1x left flange; 1x right flange; 4x screws M5x14; 2x O-Ring 3100.

Materials: painted aluminium flanges, zinc-plated steel screws and NBR O-ring.

| DIMENSION | S  |      |    |    |    |    |    |    |      |      |
|-----------|----|------|----|----|----|----|----|----|------|------|
| Mod.      | Α  | В    | С  | D  | E  | F  | N  | М  | U    | size |
| MC104-FL  | 25 | 34   | M5 | 15 | M5 | 20 | 45 | 12 | G1/4 | 1    |
| MC238-FL  | 35 | 44,5 | M5 | 20 | -  | -  | 60 | 14 | G3/8 | 2    |
| MC202-FL  | 35 | 44,5 | M5 | 20 | -  | -  | 60 | 14 | G1/2 | 2    |