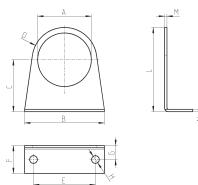

# Fixing bracket Mod. MX2-S

for regulators Mod. MC238 and MC202

The kit is supplied with 1 zinc-plated steel bracket

| Mod.  | Α      | В  | С    | D     | Ε  | F  | G  | Н     | L  | M   | N   |
|-------|--------|----|------|-------|----|----|----|-------|----|-----|-----|
| MX2-S | Ø 47,2 | 73 | 60,5 | R29,5 | 54 | 25 | 15 | Ø 6,2 | 90 | 2,5 | 2,5 |