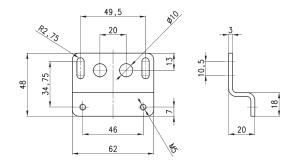

# Fixing bracket Mod. MX2-S

for regulators Mod. MC238 and MC202

The kit is supplied with 1 zinc-plated steel bracket

| Mod.  | Α      | В  | С    | D     | Ε  | F  | G  | Н     | L  | M   | N   |
|-------|--------|----|------|-------|----|----|----|-------|----|-----|-----|
| MX2-S | Ø 47,2 | 73 | 60,5 | R29,5 | 54 | 25 | 15 | Ø 6,2 | 90 | 2,5 | 2,5 |