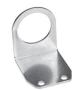

# Mounting bracket Mod. C114-ST

For regulators and filter-regulators (G1/4 - G1/8)

The kit is supplied with: 1x zinc-plated steel bracket.

Mod.

**€** CAMOZZI