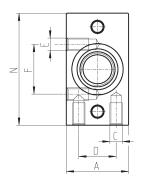

# Fixing bracket Mod. MX2-S

for regulators Mod. MC238 and MC202

The kit is supplied with 1 zinc-plated steel bracket

| Mod.  | Α      | В  | С    | D     | Ε  | F  | G  | Н     | L  | M   | N   |
|-------|--------|----|------|-------|----|----|----|-------|----|-----|-----|
| MX2-S | Ø 47,2 | 73 | 60,5 | R29,5 | 54 | 25 | 15 | Ø 6,2 | 90 | 2,5 | 2,5 |