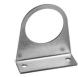

# Mounting bracket Mod. C114-ST/1

For regulators and filter-regulators (G1/4 - G1/8)

The kit is supplied with 1 zinc-plated steel bracket.

Mod.

C114-ST/1