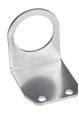

# Mounting bracket Mod. C114-ST/1

For regulators and filter-regulators (G1/4 - G1/8)

The kit is supplied with 1 zinc-plated steel bracket.

Mod.

C114-ST/1

# Mounting bracket Mod. C114-ST/2

For regulators and filter-regulators (G1/4 - G1/8)

The kit is supplied with 1 zinc-plated steel bracket.

Mod.

C114-ST/2