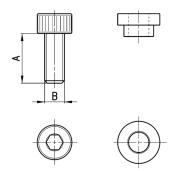

# Tie-rods for assembling (kit D)

The kit MC1-TFF is supplied with 2 female tie-rods.

The kit MC2-TFF is supplied with 2 female tie-rods.

Materials: nickel-plated steel tie-rods.

| DIMENSIONS |    |    |      |
|------------|----|----|------|
| Mod.       | А  | В  | size |
| MC1-TFF    | 44 | M4 | 1    |
| MC2-TFF    | 61 | M5 | 2    |