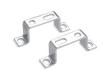

# Mounting bracket for (kit B)

Mounting bracket for terminals 1/4, 3/8, 1/2.

The kit MC104-ST is supplied with:

- 2x terminal brackets
- 4x screws M5x10

Materials: zinc-plated steel brackets and screws.

# Mod. MC104-ST