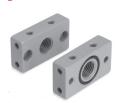

# Terminal flanges (kit A)

The kit MC104-FL is supplied with: 1x left flange; 1x right flange; 4x screws M4x14; 2x O-Ring 2068. Each of the kits MC202-FL and MC238-FL is supplied with: 1x left flange; 1x right flange; 4x screws M5x14; 2x O-Ring 3100.

Materials: painted aluminium flanges, zinc-plated steel screws and NBR O-ring.

| DIMENSION | S  |      |    |    |    |    |    |    |      |      |
|-----------|----|------|----|----|----|----|----|----|------|------|
| Mod.      | Α  | В    | С  | D  | E  | F  | N  | М  | U    | size |
| MC104-FL  | 25 | 34   | M5 | 15 | M5 | 20 | 45 | 12 | G1/4 | 1    |
| MC238-FL  | 35 | 44,5 | M5 | 20 | -  | -  | 60 | 14 | G3/8 | 2    |
| MC202-FL  | 35 | 44,5 | M5 | 20 | -  | -  | 60 | 14 | G1/2 | 2    |