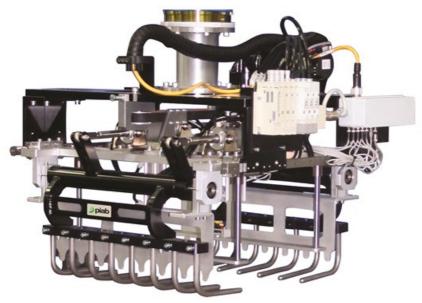

## SBG

Heavy-duty rails and bearings with double seals and grease ports. Less maintenance required. Solid stainless-steel Gripper Fingers, radiused ends radiused ends to avoid damage to the bag Adjustable Decking Plates are independent of Gripper Fingers which enables a very tight loading pattern and... squared-up bags Top-mounted bag clamps to secure the bag, allows high speed traversing, faster load times. High-flow pneumatic solenoid valves for fast movements. Reliable ultrasonic bag presence sensor. Custom adaptor plate to accommodate any robot interface. Gearbox with pulley / belt drive system for. Accessories options to your bag gripper: Slip Sheet includes: Stroking pneumatic cylinders equipped with Duraflex cups and 1 PIAB COAX vacuum generator with vacuum confirmation switch. Pallet Hook option includes\*: Rotating pallet hooks that can pick up a pallet, equipped with an ultra-sonic pallet presence sensor. Hooks are controlled via one pneumatic cylinder. Valve Package Options: Discrete I/O – standard is the default option, though your bag gripper can be equipped with DeviceNet, Ethernet or Custom.

- · Heavy-duty rails and bearings with double seals and grease ports. Less maintenance required.
- · Solid stainless-steel Gripper Fingers, radiused ends radiused ends to avoid damage to the bag
- Adjustable Decking Plates are independent of Gripper Fingers which enables a very tight loading pattern and squared-up bags
- · Top-mounted bag clamps to secure the bag, allows high speed traversing, faster load times.
- High-flow pneumatic solenoid valves for fast movements.
- · Reliable ultrasonic bag presence sensor.
- Custom adaptor plate to accommodate any robot interface.
- · Gearbox with pulley / belt drive system for.
- Accessories options to your bag gripper:
- Slip Sheet includes: Stroking pneumatic cylinders equipped with Duraflex cups and 1 PIAB COAX vacuum generator with vacuum confirmation switch.
- Pallet Hook option includes\*: Rotating pallet hooks that can pick up a pallet, equipped with an ultra-sonic
  pallet presence sensor. Hooks are controlled via one pneumatic cylinder.
- Valve Package Options: Discrete I/O standard is the default option, though your bag gripper can be equipped with DeviceNet, Ethernet or Custom.