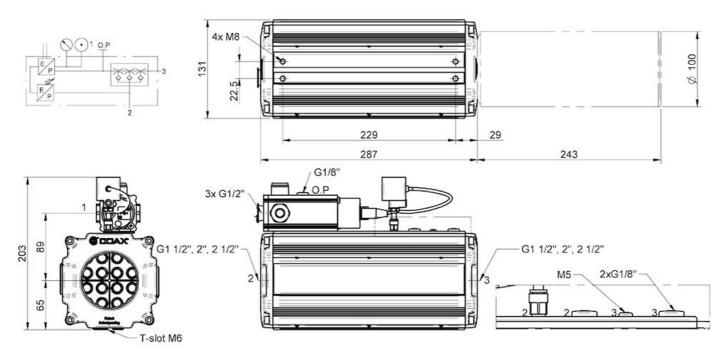

--------------------|
| Noise level | 57 - 76 dBA                               |
| Temperature | 0 - 50 °C                                 |
| Weight      | 5000 - 6000 g                             |

Electrical data

| Current, consumption    | 60 mA       |
|-------------------------|-------------|
| Display                 | LED         |
| Ripple, max.            | 1 V_rms     |
| Safety classification   | IP40        |
| Supply voltage          | 14 - 28 VDC |
| Supply voltage, nominal | 24 VDC      |

## Performance

| Feed pressure, max.        | 0.7 MPa                  |  |
|----------------------------|--------------------------|--|
| Signal function            |                          |  |
| Hysteresis<br>Signal range | 1-79 kPa<br>15 - 95 -kPa |  |

Dimensional drawings 🔓